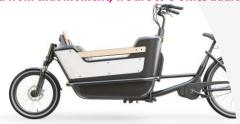

# **ARKONA MC**

classic 3-wheel cargo e-bike with wooden box

Export price: 2.300 EUR

**Kev features:** 

mid motor ANANDA M100, 48 V/250 W 120 Nm

Li-lon battery 48 V/14 Ah (672 Wh)

Samonix HL-8150 **hydraulic disc brakes** with parking assist function

SHIMANO Nexus 7 gear hub with gear sensor

20"/26" wheels, anti-puncture tires

LED lights, braking light, turn lights

Safety belts for kids (4x) / plywood cargo box (12 mm thick)

Raincover, posts, and kids' cushions all included. No extra charges.