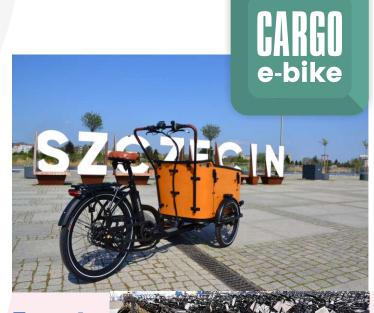

# **ARKONA MC**

classic 3-wheel cargo e-bike with wooden box

Export price: 2.300 EUR

**Kev features:** 

mid motor ANANDA M100, 48 V/250 W 120 Nm

Li-lon battery 48 V/14 Ah (672 Wh)

Samonix HL-8150 **hydraulic disc brakes** with parking assist function

SHIMANO Nexus 7 gear hub with gear sensor

20"/26" wheels, anti-puncture tires

LED lights, braking light, turn lights

Safety belts for kids (4x) / plywood cargo box (12 mm thick)

Raincover, posts, and kids' cushions all included. No extra charges.