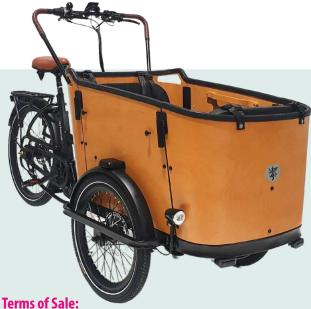

# **ARKONA MC**

classic 3-wheel cargo e-bike with wooden box

Export price: 2.300 EUR

**Kev features:** 

mid motor ANANDA M100, 48 V/250 W 120 Nm

Li-lon battery 48 V/14 Ah (672 Wh)

Samonix HL-8150 **hydraulic disc brakes** with parking assist function

SHIMANO Nexus 7 gear hub with gear sensor

20"/26" wheels, anti-puncture tires

LED lights, braking light, turn lights

Safety belts for kids (4x) / plywood cargo box (12 mm thick)

Raincover, posts, and kids' cushions all included. No extra charges.